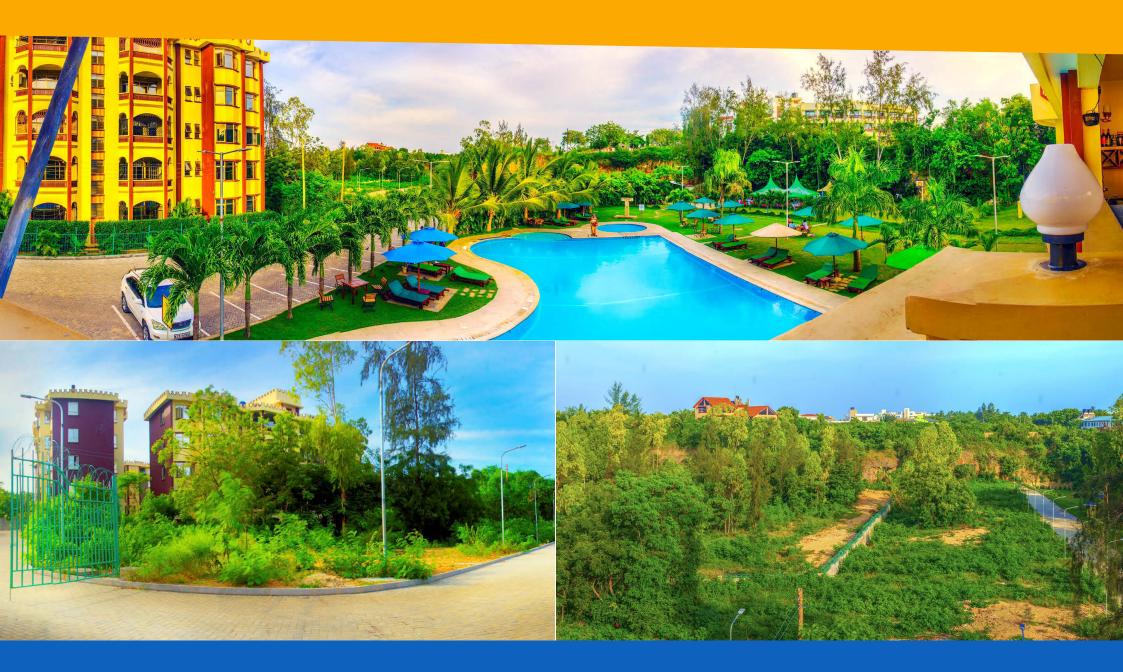

## Fully Serviced Plots Within a Gated Community Ready for Development

## **Amenities For Serviced Plots:**

- 1. External masonry boundary walls with 24 hour round the clock manned security.
- 2. Ready water connection
- 3. Ready sewer connection to a biodigester
- 4. Electricity on site
- 5. Cabro-Paved access road to each individual plot with street Lighting.
- 6. Access to the Olympic size swimming pool and the restaurant
- 7. Fully equipped Gym facility

- 8. READY Statutory approvals by NEMA and Mombasa County Government
- 9. Residential park and children's playground.

Plots come with Plug & Play Amenities and Development Approvals.