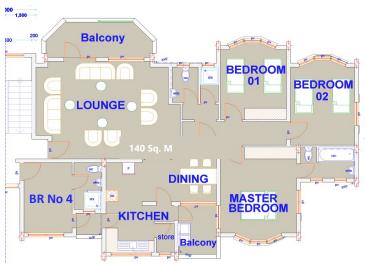

#### COMPLETED APARTMENTS (Master Ensuite )

• 4 BR 140 Sqm Master en-suite plus 2 bedrooms sharing toilet and Shower – plus 1 bedroom self contained, suitable as servant quarter

**4 BEDROOM APARTMENT** 