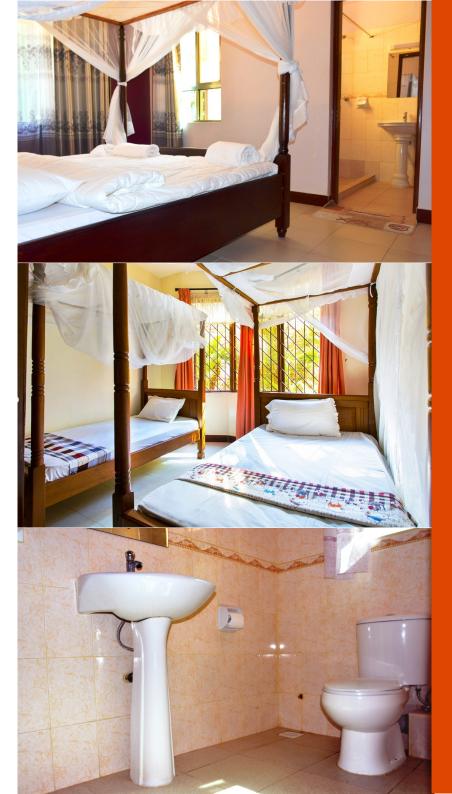

#### General Features:

Exquisite design, luxurious, 1st class workmanship, secure, exclusive with all inclusive amenities. Sunset Paradise apartments are designed for your ultimate comfort. Serene and secure, spacious.

#### Finishes:

Concrete paving, Granite kitchen top, UPVC windows, MDF cupboards/ wardrobes, Ceramic floor tiles.