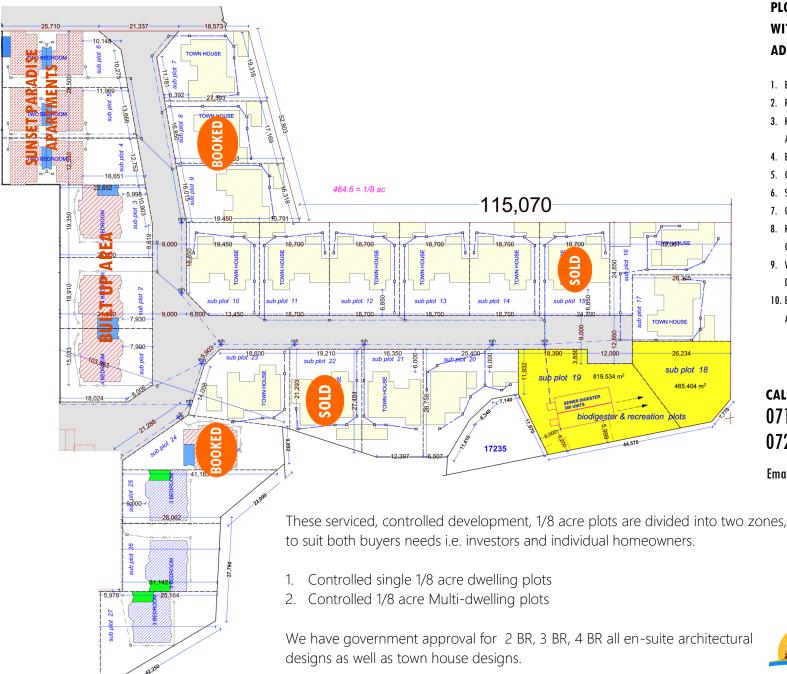

## SERVICED PLOTS FOR SALE

#### Plot No. MN/1/19582

#### PLOTS ARE CONTROLLED AND SERVICED WITH THE FOLLOWING AMENITIES / ADVANTAGES.

- 1. EXTERNAL BOUNDARY WALLS
- 2. READY WATER CONNECTION
- 3. READY SEWER CONNECTION TO A BIODIGESTER
- 4. ELECTRICITY ON SITE
- 5. CABRO ACCESS ROAD TO INDIVIDUAL PLOTS
- 6. SWIMMING POOL AND RESTAURANT ACCESS
- 7. GYM FACILITY
- 8. READY STATUTORY APPROVALS BY NEMA AND MOMBASA **COUNTY GOVERNMENT**
- 9. WELL MARKETED BRAND NAME FOR THOSE WHO WANT TO DEVELOP APARTMENTS/TOWN HOUSES FOR SALE.
- 10. BEING INSIDE THE GATED COMMUNITY OF SUNSET PARADISE APARTMENTS

#### CALL: 0712 353535, 0707 947854 0727 081606, 0705 808701

Email: info@paradiseapartmentsmombasa.com

Mortgage Partners & Sponsors

**MORTGAGE PARTNERS** 

WITH:

PROJECT SPONSOR & MORTGAGE PARTNER

Serene, Secure, Spacious...