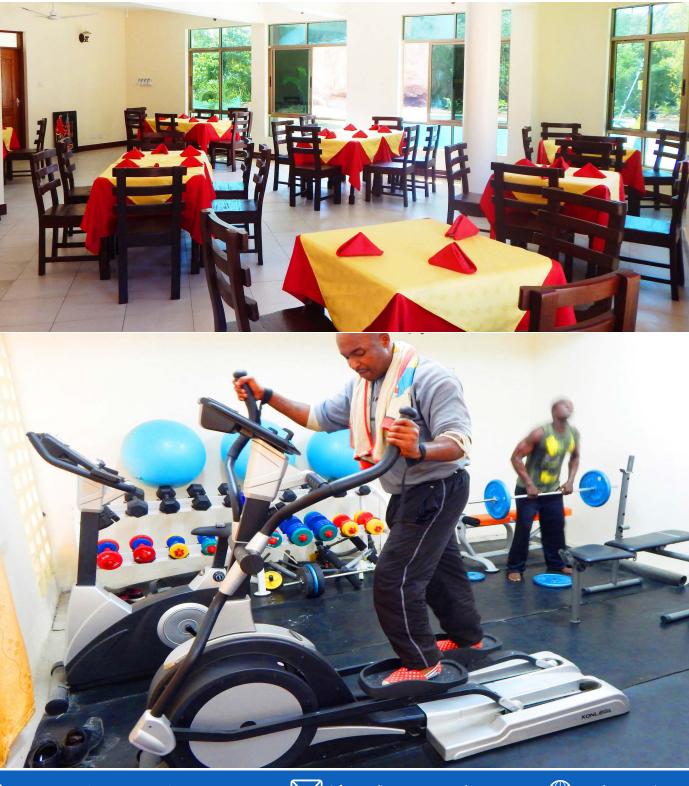

Salient features in the development include a swimming pool, clubhouse, gym and access to a bar and restaurant as well as conference facilities. Whether you are an investor or future home owner, these 1/8 acre serviced plots for sale offer a unique opportunity to own a piece of this tastefully developed and high yielding gated community. The 1/8-acre plots are split into controlled single dwelling zones and controlled multi-dwelling zones. We offer all plots with ready designs of various maisonette options for the single dwelling zones and apartments for the multi-dwelling zones.

## RVICED PLOTS No. MN/1/19582

**Unique Value Proposition** *The serviced and controlled plots have the following amenities/ advantages.* 

- External masonry boundary walls with 24 hour round the clock manned security. 1.
- 2. Ready water connection
- 3. Ready sewer connection to a biodigester
- 4. Electricity on site
- 5. Cabro-Paved access road to each individual plot with street Lighting.
- Access to the Olympic size swimming pool and the restaurant 6.
- 7. Fully equipped Gym facility
- READY Statutory approvals by NEMA and Mombasa County Government 8.
- 9. Residential park and children's playground.