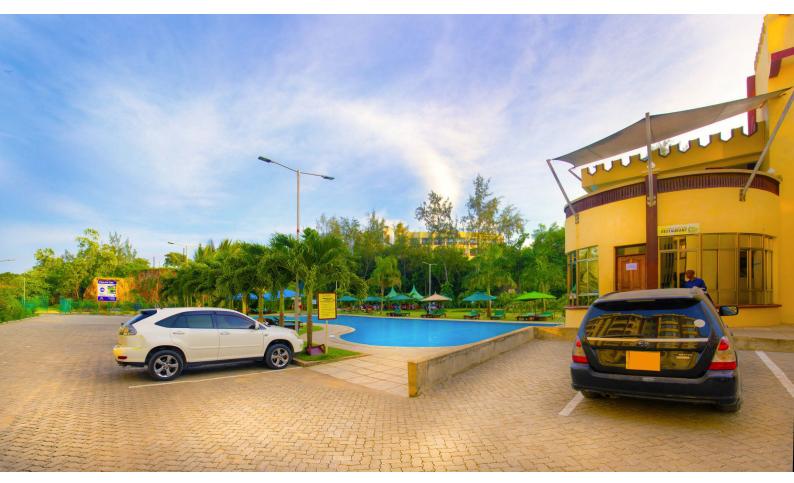

Salient features in the development include a swimming pool, clubhouse, gym and access to a bar and restaurant as well as conference facilities. Whether you are an investor or future home owner, these 1/8 acre serviced plots for sale offer a unique opportunity to own a piece of this tastefully developed and high yielding gated community. The 1/8-acre plots are split into controlled single dwelling zones and controlled multi-dwelling zones. We offer all plots with ready designs of various maisonette options for the single dwelling zones and apartments for the multi-dwelling zones.

## RVICED PLOTS No. MN/1/19582

**Unique Value Proposition** *The serviced and controlled plots have the following amenities/ advantages.* 

- External masonry boundary walls with 24 hour round the clock manned security. 1.
- 2. Ready water connection
- 3. Ready sewer connection to a biodigester
- 4. Electricity on site
- 5. Cabro-Paved access road to each individual plot with street Lighting.
- Access to the Olympic size swimming pool and the restaurant 6.
- 7. Fully equipped Gym facility
- READY Statutory approvals by NEMA and Mombasa County Government 8.
- 9. Residential park and children's playground.