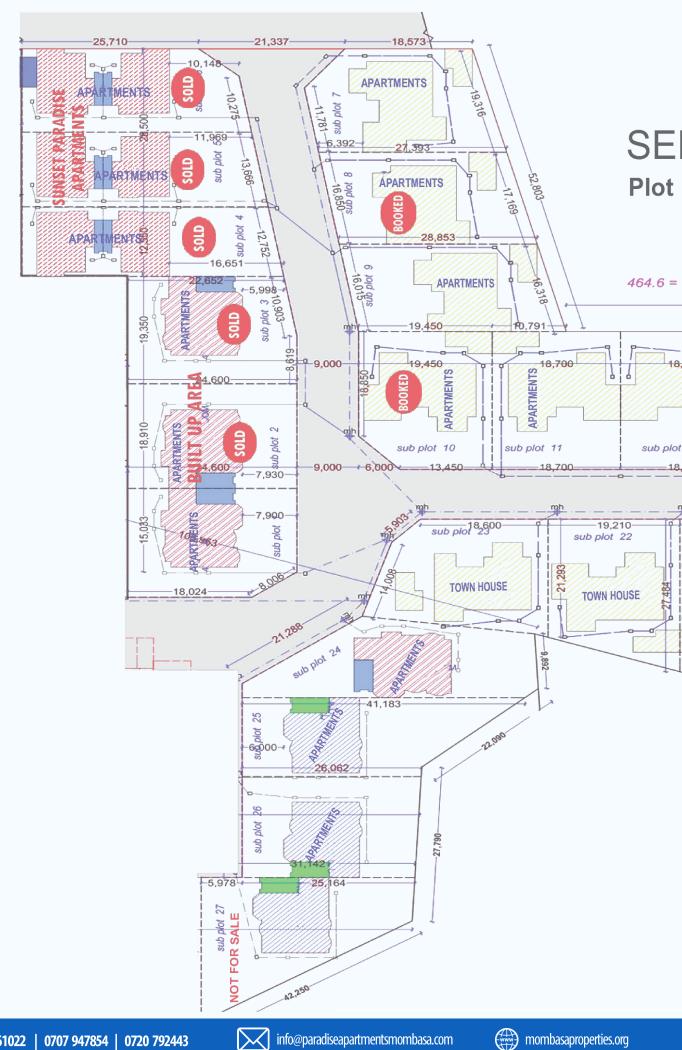

## RVICED PLOTS No. MN/1/19582

**Unique Value Proposition** *The serviced and controlled plots have the following amenities/ advantages.* 

- External masonry boundary walls with 24 hour round the clock manned security. 1.
- 2. Ready water connection
- 3. Ready sewer connection to a biodigester
- 4. Electricity on site
- 5. Cabro-Paved access road to each individual plot with street Lighting.
- Access to the Olympic size swimming pool and the restaurant 6.
- 7. Fully equipped Gym facility
- READY Statutory approvals by NEMA and Mombasa County Government 8.
- 9. Residential park and children's playground.