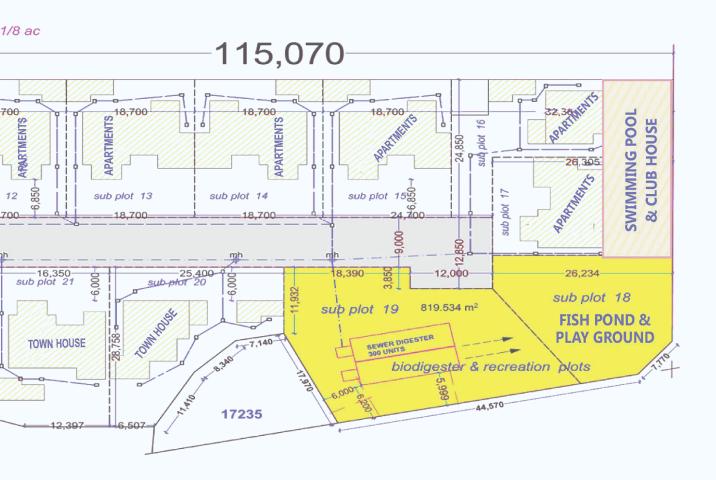

## RVICED PLOTS No. MN/1/19582

**Unique Value Proposition** *The serviced and controlled plots have the following amenities/ advantages.* 

- External masonry boundary walls with 24 hour round the clock manned security. 1.
- 2. Ready water connection
- 3. Ready sewer connection to a biodigester
- 4. Electricity on site
- 5. Cabro-Paved access road to each individual plot with street Lighting.
- Access to the Olympic size swimming pool and the restaurant 6.
- 7. Fully equipped Gym facility
- READY Statutory approvals by NEMA and Mombasa County Government 8.
- 9. Residential park and children's playground.